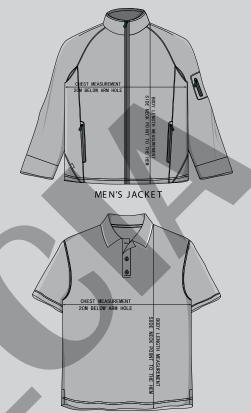

## How to measure garment?

CHEST MEASUREMENT

2000 ELONI ANN HOLE

SIGNATURE BUTTONHOLES

SIGNA

MEN'S POLO