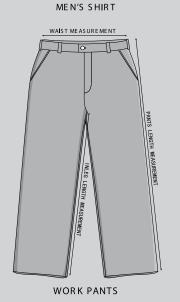

## How to measure garment?

CHEST MEASUREMENT

2000 ELONI ANN HOLE

SIGNATURE BUTTONHOLES

SIGNA

MEN'S POLO